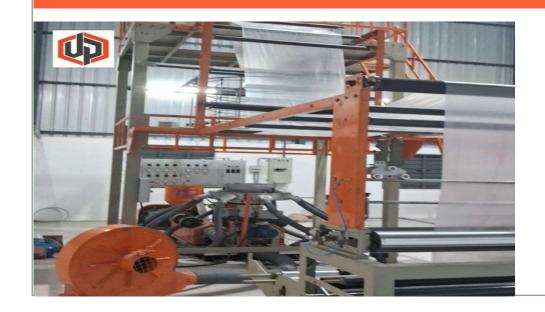

# **OUR MACHINES**

Mono LayerExecutor
Machine - Roller size-42"
Out put - 60kg/Hr

# Cutting & Sealing Machine - 42" Double tucker