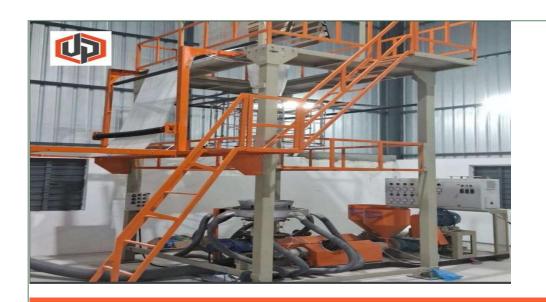

# **OUR FACTORY AND WARE HOUSE**

Crafting Quality, Defining Precision:
Step into the Heart of UNITECH PACKS
Manufacturing Hub.

**STORAGE FACILITY** 

**Ware House 1** 

SQ FT

Two Layer Executor
Machine Roller size -52"
Out Put - 110kg/Hr

# **OUR MACHINES**

Mono LayerExecutor
Machine - Roller size-42"
Out put - 60kg/Hr